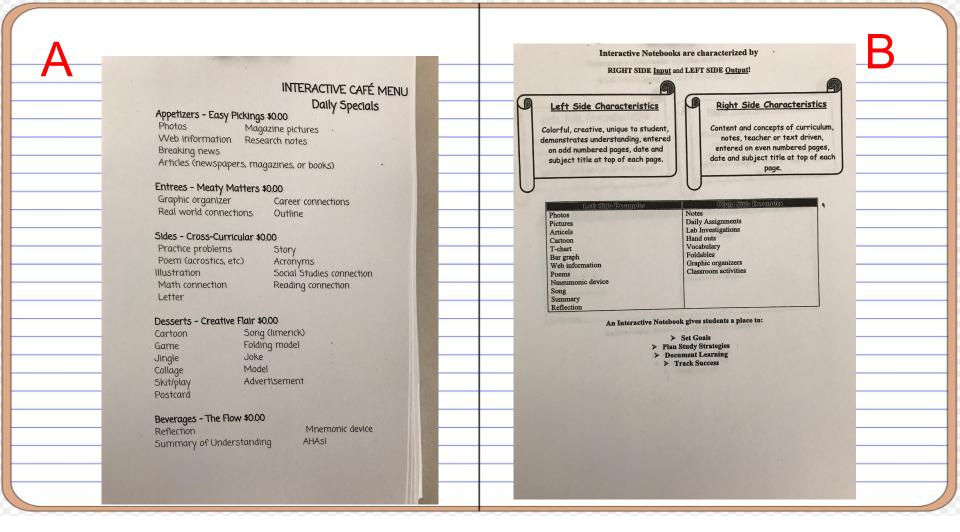

1 Interactive Café Menu M Interactive Café Menu Mnemonic Device Rubric 4 Used vocabulary words Beverages Rabric Article is relevant to Appetizers topic M Research Notes Reflection 2 Turned in on time Photo 1 Is relevant to topic Information is Used vocabulary 1 relevant to topic words Photo is relevant to 2 Turned in on time 1 topic 2 Turned in on time 3 Used vocabulary words 2 Turned in on time Used vocabulary 4 Where was information found? 3 Photo is labeled words 4 Used vocabulary words Student was able to explain what they learned from the Web Information lesson/activity Information is rejevant to topic Summary of M Understanding 2 Turned in on time Where was information found? Information is relevant to topic 2 Turned in on time Broaking News Used vocabulary words Information is relevant to topic Student summarized 4 content in their own words 3 Where was information found? AHAs! Articles Information is relevant to topic Article to relevant to topic 2 Turned in on time Used vocabulary Where was information found? words Student expressed in 4 writing what really stood out to them Magazine Picture W and made sense

| 0 |   |    | 1                                           | nterac | tive Café Men<br>Desserts | u Ru | bric                |
|---|---|----|---------------------------------------------|--------|---------------------------|------|---------------------|
|   |   |    |                                             |        |                           | Г    | Adver               |
|   |   |    | Song                                        |        | 1                         | -    | -                   |
|   |   | 1  | Song is relevant to                         | -      |                           | - 14 | 2 Turned            |
|   |   | 12 | topic<br>Turned in on time                  | +      | _                         | 3    | Used v              |
|   |   | 3  | Used vocabulary                             | +      | -                         | -    | words               |
|   |   | Ľ  | words                                       |        |                           | Γ    | Cartos              |
|   |   |    | Folding Model                               |        | ] ·                       | 1    | Is rele             |
|   |   | 1  | Model is relevant to topic                  |        |                           | 2    |                     |
|   |   | 2  | Turned in on time                           | +      | -                         | 3    | Used v<br>words     |
|   |   | 3  | Used vocabulary                             | -      |                           | 4    | Colorfu             |
|   |   | L  | words                                       | 1      | 1                         | F    | 1                   |
|   |   |    | Joke                                        | M      | 1                         |      | Game                |
|   |   | 1  | Joke is relevant to                         | -      |                           | 1    |                     |
|   |   |    | topic<br>Turned in on time                  | -      |                           | 3    | Used w              |
|   |   | 3  | Used vocabulary                             | -      |                           | 1    | words               |
|   |   | 3  | words                                       |        |                           | 4    | Include             |
|   |   | -  |                                             |        |                           | 5    | Include<br>how to   |
|   |   |    | Model                                       | M      |                           | -    |                     |
|   |   | 1  | Model is relevant to topic                  |        |                           |      | Jingle              |
|   |   | H  | Turned in on time                           | +      |                           |      | Is relev            |
|   |   | 1  | Used vocabulary                             |        |                           | 2    |                     |
|   |   | H  | words<br>Labeled parts of the               |        | 1 -                       | 3    | Used vo<br>words    |
|   |   | 4  | model                                       |        |                           |      |                     |
|   |   |    |                                             |        |                           |      | Postca              |
|   | - | 7  | Collage                                     |        | j                         |      | Is releva           |
|   |   | 11 | Is relevant to topic                        | -      |                           | H    | Turned I<br>Used vo |
|   |   |    | Turned in on time                           |        |                           | 1    | words               |
|   |   | 3  | Explanation of how<br>collage is related to |        |                           | 4    | Colorful            |
|   |   |    | content                                     |        |                           |      |                     |
|   |   |    |                                             |        |                           |      |                     |
|   |   | -  | Skit/Play                                   |        |                           |      |                     |
|   |   | -  | s relevant to topic                         |        |                           |      |                     |
|   |   |    | /ocabulary used                             |        |                           |      |                     |
|   |   | -  |                                             |        |                           |      |                     |
|   |   |    |                                             |        |                           |      |                     |
|   |   |    |                                             |        |                           |      |                     |
|   |   |    |                                             |        |                           |      |                     |
|   |   |    |                                             |        |                           |      |                     |
|   |   |    |                                             |        |                           |      |                     |

int I in on

n on l cabuli

how i can pli direct play

nt to

|      |   | _   | Interactive Café<br>Menu Rubric<br>Entrees                                |
|------|---|-----|---------------------------------------------------------------------------|
|      |   |     | Graphic Organizer                                                         |
|      |   | 1   | Information is<br>relevant to topic                                       |
|      |   | 2   | Turned in on time                                                         |
|      |   | 3   | Used vocabulary<br>words                                                  |
|      |   | 4   | Student picked an<br>organizer that<br>correctly displayed<br>information |
|      |   |     |                                                                           |
|      |   | -   | Real World<br>Connections                                                 |
|      |   |     | Information is<br>relevant to topic                                       |
| <br> |   | 2   | Turned in on time                                                         |
|      |   | 3   | Used vocabulary<br>words                                                  |
|      | L |     |                                                                           |
|      | [ | -   | Career Connections                                                        |
|      |   |     | Information is<br>relevant to topic                                       |
|      |   | 2 7 | furned in on time                                                         |
| <br> |   |     | Jsed vocabulary                                                           |
|      | L | 1   | vords                                                                     |
|      |   |     |                                                                           |
|      |   |     |                                                                           |
|      |   |     |                                                                           |
|      |   |     |                                                                           |

| Outline                                                                                                                                                                                                                                                                                                                                                                                                                                                                                                                                                                                                                                                                                                                                                                                                                                                                                                                                                                                                                                                                                                                                                                                                                                                                                                                                                                                                                                                                                                                                                                                                                                                                                                                                                                                                                                                                                                                                                                                                                                                                                                                        |  |
|--------------------------------------------------------------------------------------------------------------------------------------------------------------------------------------------------------------------------------------------------------------------------------------------------------------------------------------------------------------------------------------------------------------------------------------------------------------------------------------------------------------------------------------------------------------------------------------------------------------------------------------------------------------------------------------------------------------------------------------------------------------------------------------------------------------------------------------------------------------------------------------------------------------------------------------------------------------------------------------------------------------------------------------------------------------------------------------------------------------------------------------------------------------------------------------------------------------------------------------------------------------------------------------------------------------------------------------------------------------------------------------------------------------------------------------------------------------------------------------------------------------------------------------------------------------------------------------------------------------------------------------------------------------------------------------------------------------------------------------------------------------------------------------------------------------------------------------------------------------------------------------------------------------------------------------------------------------------------------------------------------------------------------------------------------------------------------------------------------------------------------|--|
| Information is<br>relevant to topic                                                                                                                                                                                                                                                                                                                                                                                                                                                                                                                                                                                                                                                                                                                                                                                                                                                                                                                                                                                                                                                                                                                                                                                                                                                                                                                                                                                                                                                                                                                                                                                                                                                                                                                                                                                                                                                                                                                                                                                                                                                                                            |  |
| Turned in on time                                                                                                                                                                                                                                                                                                                                                                                                                                                                                                                                                                                                                                                                                                                                                                                                                                                                                                                                                                                                                                                                                                                                                                                                                                                                                                                                                                                                                                                                                                                                                                                                                                                                                                                                                                                                                                                                                                                                                                                                                                                                                                              |  |
| Used vocabulary<br>words                                                                                                                                                                                                                                                                                                                                                                                                                                                                                                                                                                                                                                                                                                                                                                                                                                                                                                                                                                                                                                                                                                                                                                                                                                                                                                                                                                                                                                                                                                                                                                                                                                                                                                                                                                                                                                                                                                                                                                                                                                                                                                       |  |
| Summarized text in<br>your own words                                                                                                                                                                                                                                                                                                                                                                                                                                                                                                                                                                                                                                                                                                                                                                                                                                                                                                                                                                                                                                                                                                                                                                                                                                                                                                                                                                                                                                                                                                                                                                                                                                                                                                                                                                                                                                                                                                                                                                                                                                                                                           |  |
| And and an other state of the s |  |

nizer

ons 🕎

| 1                                                                                  | 2                                                                           |
|------------------------------------------------------------------------------------|-----------------------------------------------------------------------------|
| STUDENTS SHOULD NOW HAVE     PAGES NUMBERED.                                       | ALL OF STUDENT'S WORK DONE IN<br>CLASS WILL BE PLACED ON THE RIGHT<br>SIDE. |
| ALL HOMEWORK ASSIGNMENTS     WILL BE PLACED ON THE LEFT SIDE     OF THEIR JOURNAL. | EVEN NUMBER PAGES ARE ON THE<br>RIGHT.                                      |
| ODD NUMBER PAGES ARE ON THE LEFT.                                                  |                                                                             |
|                                                                                    |                                                                             |
|                                                                                    |                                                                             |
|                                                                                    |                                                                             |
|                                                                                    |                                                                             |