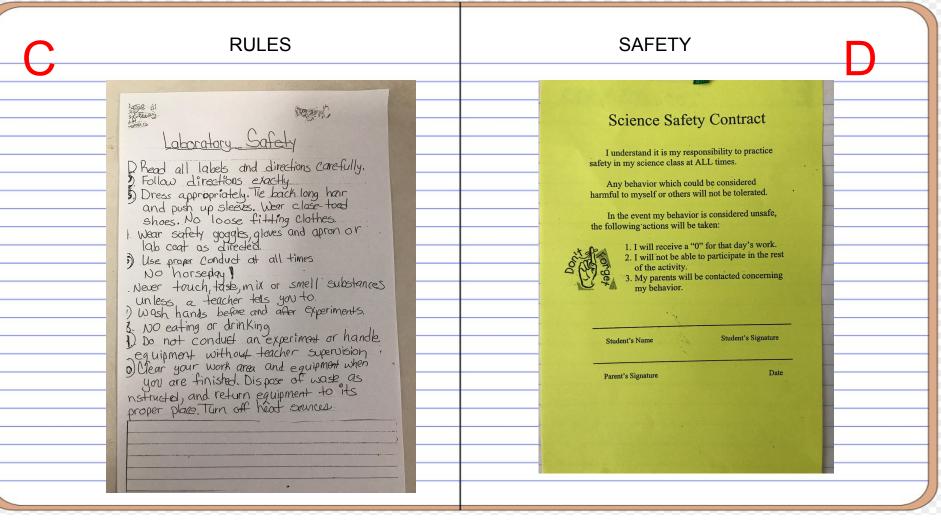

# Rules:

- 1. Write neat and legibly.
- 2. Reference pages are lettered in the upper left and upper right hand corners.
- 3. Work pages are numbered in the upper left and upper right hand corners.
- 4. Update the table of contents.
- 5. Every entry in the work section has a date and a title to help remind you of the Science concept experienced.
- 6. Title and label all illustrations, graphs, charts, and tables.
- Use complete sentences to communicate your observations, plans, explanations, and conclusions.
- 8. Use a pencil to write and draw a line through mistakes.
- 9. Every entry explains what you know or why you think something happened.