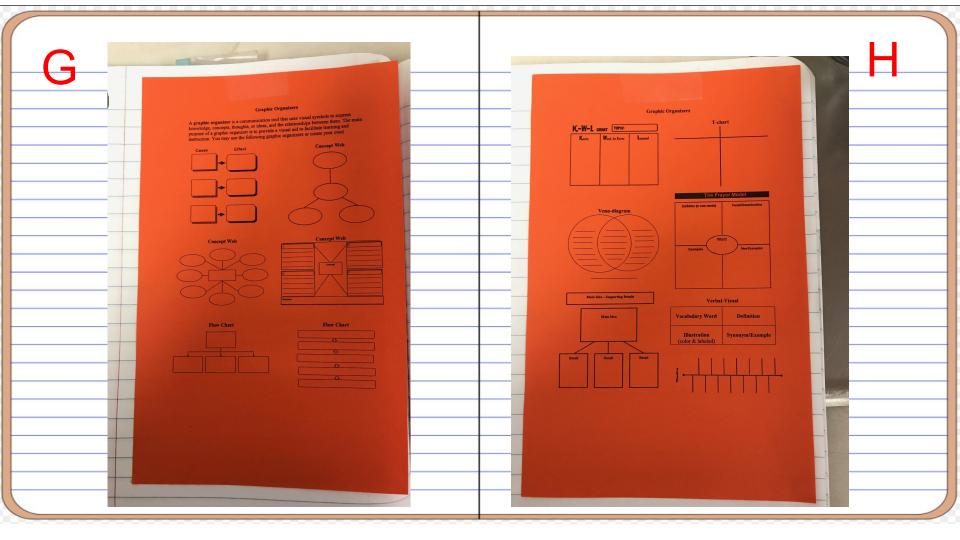

| TOOLS |
|-------|
|       |
|       |
|       |
|       |
|       |
|       |

| SAFETY RUL                              | ES                               | and Reasoning Skills                              | Collection             | Catches                               |                                   |   |   |                        |                                           |                                                       | rce, Motion, an           | CHANG                          |
|-----------------------------------------|----------------------------------|---------------------------------------------------|------------------------|---------------------------------------|-----------------------------------|---|---|------------------------|-------------------------------------------|-------------------------------------------------------|---------------------------|--------------------------------|
| Always follow g<br>Report any accession | directions.                      | to the teacher                                    | Net                    | insects                               | $\square$                         |   |   | Vocabulary<br>Matter   | Definition                                | hat has mass                                          | Example<br>Water<br>Steam | Vocabula<br>Physical<br>Change |
| > Collect all mat                       | erials before st                 | rea.                                              | Sound                  | Records and                           |                                   |   |   | Property               | Descriptio                                |                                                       | ice<br>Example            | Change                         |
| Wear safety g<br>instructed to d        | oddles and rub                   | ber gloves when                                   | Recorder               | plays back<br>sound                   |                                   |   |   | Physical<br>State      | Form of m                                 | atter                                                 | Solid<br>Liquid<br>Gas    |                                |
| EQUIPMENT<br>Vocabulary                 | Definition                       | Example                                           |                        |                                       | Ľ                                 |   |   | Relative<br>density    | float in wa                               | on of density<br>ter < density of                     | water                     | MIXTUR<br>Vocabula<br>Mixture  |
| Calculator                              | Used to<br>calculate             | COLUMN STATE                                      | Camera                 | Captures<br>images                    | -O.                               |   |   | Solubility in<br>water | Ability to d                              | er > density of<br>issolve in water<br>olves in water | r                         |                                |
|                                         | mathematical problems            | tan f<br>mer L<br>fee f<br>Lee f                  | Hot Plate              | Heats up                              |                                   | _ |   | Mass                   | NOT<br>Amount of                          | matter in an                                          | Grams                     |                                |
|                                         |                                  |                                                   | billion a              | substances                            |                                   |   |   | Weight                 | Amount of<br>object                       | gravity on an                                         | Pounds<br>Newtons         | Solution                       |
| Hand Lens                               | Makes<br>smaller<br>objects look | $\bigcirc$                                        | Magnet                 | Attracts<br>magnetic                  |                                   |   |   | Volume                 | Amount of<br>object take                  | es up                                                 | Liters                    |                                |
| Metric Ruler                            | bigger<br>Measures               | (ecol 1 1 1 1 2 1<br>International and the second | -                      | objects                               |                                   |   |   | Magnetism              | Ability to b<br>magnets                   | e attracted to                                        | Iron                      |                                |
| incute Ruler                            | length                           |                                                   | EXDEDING               | ENTAL DESIG                           |                                   |   |   | Conduction             | Ability to c<br>electricity,<br>Unable to | or sound                                              | Metals<br>Ice chest       | Solution                       |
| Thermometer                             | Measures<br>temperature          | (iiiiiiiiiiiiiiiiiiiiiiiiiiiiiiiiiiiii            | EXPERIME               | Ask Question                          |                                   |   |   | Vocabulary             | electricity,<br>Definition                | or sound                                              | Example                   | 1                              |
| Mariabini .                             |                                  |                                                   | 10-01                  | +                                     | C 119                             |   |   | Boiling<br>Point       | Liquid to g                               | as                                                    | Water<br>100°C            | Dissolve                       |
| Balance                                 | Measures<br>mass                 | OPI                                               |                        | Do Background<br>Research             |                                   |   |   | -                      | 1.                                        |                                                       | 6                         |                                |
|                                         | 1 experiment                     |                                                   | 1                      | Construct<br>Hypothesis               | Thinki<br>Try Again               |   |   | Freezing<br>Point      | Liquid to se                              | olid .                                                | Water<br>0°C              | Dilute                         |
| CONTENTS.                               | Tel av Sera                      | E                                                 |                        | ‡<br>Test with an                     |                                   |   |   | Melting<br>Point       | Capit.                                    | -                                                     |                           | ELECT                          |
| Graduated                               | Measures                         |                                                   |                        | Experiment<br>‡                       |                                   |   |   | STATES o               |                                           |                                                       |                           | Electric                       |
| Cylinder                                | volume                           |                                                   |                        | Analyze Results<br>Draw Conclusion    | 2                                 |   |   | State<br>Solid         | Example<br>Ice                            | Energy<br>Low                                         | Shape<br>Fixed            |                                |
| Beaker                                  | Measures                         |                                                   | Hypothesis             | Is True Hypo                          | thesis is False<br>Partially True |   |   | And the second second  | perintilion                               |                                                       | Sold                      | Comple                         |
| •                                       | volume                           | 10                                                |                        | 1                                     | 7                                 |   |   | Liquid                 | Liquid<br>Water                           | Medium                                                | Shape of<br>container     | Circuit                        |
| Compass                                 | Indicates<br>direction           |                                                   |                        | Report Results                        |                                   |   |   |                        | VValer                                    | ar utsjakt i                                          |                           | -                              |
| Line Graph                              |                                  | (W E                                              | EXPERIME               | ENTAL SET U                           | IP                                |   |   | Gas                    | Steam                                     | High                                                  | Fills space               | Battery                        |
| Stopwatch                               | Keeps track<br>of time<br>passed | 3                                                 | Vocabulary<br>Variable | Definition<br>Conditions<br>change to | Exampl<br>s that<br>affect the    | 2 |   |                        |                                           | -                                                     |                           |                                |
| Goggles                                 | Protects<br>eyes                 | R                                                 | Control Grou           | outcome o                             | of an<br>nt                       |   | - |                        | 1                                         |                                                       | Gan                       |                                |
|                                         |                                  |                                                   |                        |                                       | on for testing                    | - |   |                        |                                           |                                                       |                           |                                |